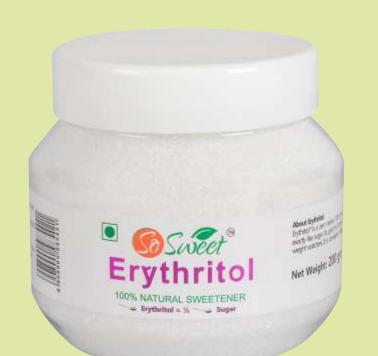

#### **'So Sweet' Erythritol (200g/Jar)** Each spoon of Erythritol is equal to half teaspoon sugar in sweetness MRP: Rs. 235/-