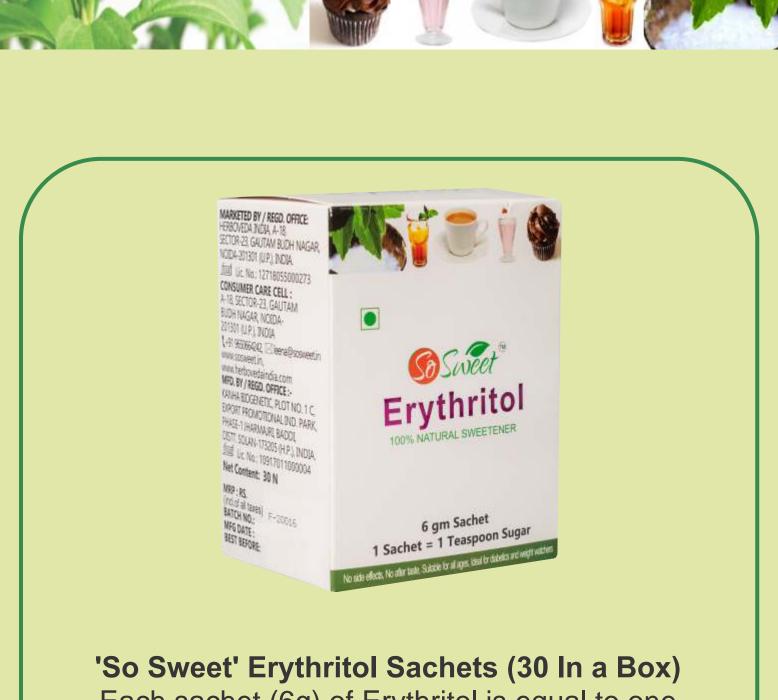

#### **'So Sweet' Spoonable (1 Kg/Pack)** 1 gram powder (0 cal) is equivalent in sweetness to 2 teaspoons of sugar MRP: Rs. 1500/-

Each sachet (6g) of Erythritol is equal to one teaspoon sugar in sweetness MRP: Rs. 270/-