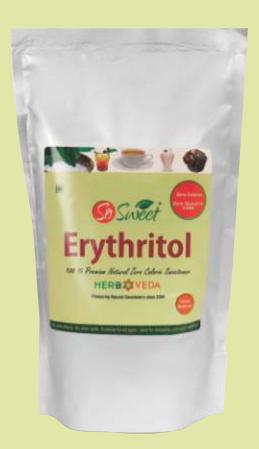

#### 'So Sweet' Erythritol (250 g/Pack) Each spoon of Erythritol is equal to half teaspoon sugar in sweetness MRP: Rs. 250/-