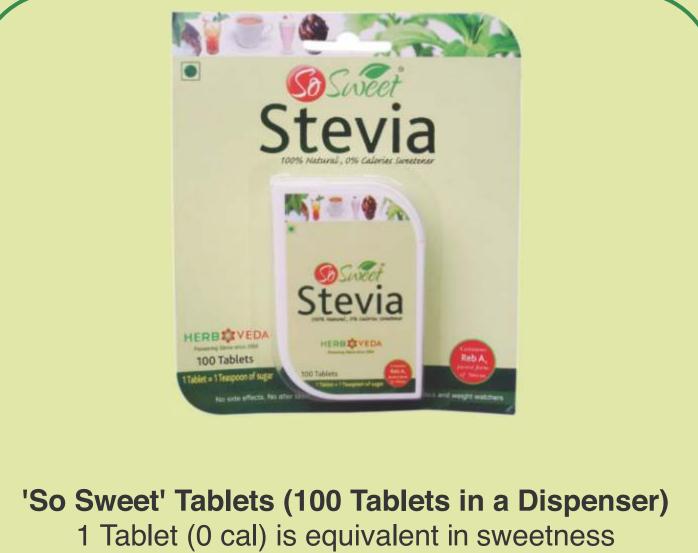

# to 1 teaspoon of sugar MRP: Rs. 120/-

**'So Sweet' Tablets (500 Tablets in a Dispenser)** 1 Tablet (0 cal) is equivalent in sweetness to 1 teaspoon of sugar MRP: Rs. 450/-

to 1 teaspoon of sugar MRP: Rs. 55/-