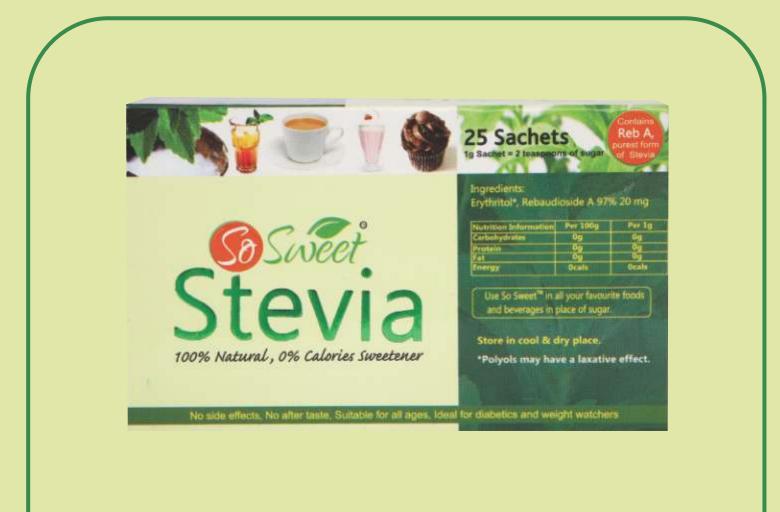

# 'So Sweet' Sachets (25 in a Box) 1 sachet (0 Cal) is equivalent in sweetness to 2 teaspoons of sugar MRP: Rs. 90/-