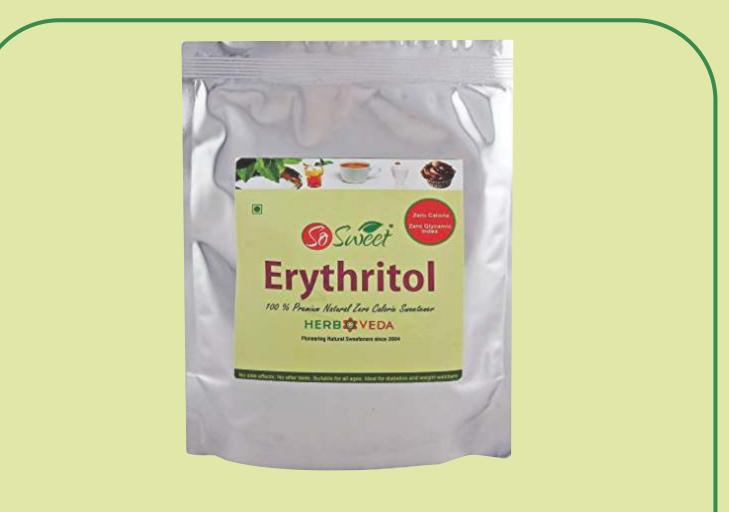

#### 'So Sweet' Erythritol (250 g/Pack) Each spoon of Erythritol is equal to half teaspoon sugar in sweetness MRP: Rs. 250/-