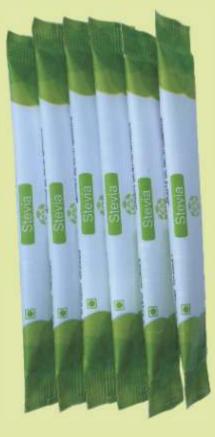

#### 'So Sweet' Stick Sachets (1gm / Sachet) 1 sachet (0 Cal) is equivalent in sweetness to 2 teaspoons of sugar MRP: Rs. 400/- (Pack of 200)