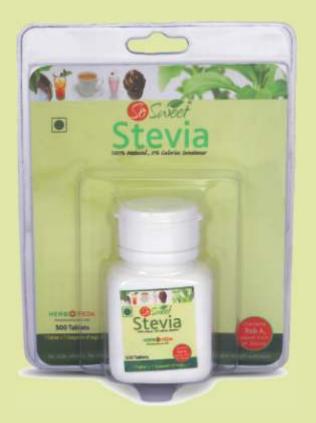

# to 1 teaspoon of sugar MRP: Rs. 120/-

**'So Sweet' Tablets (500 Tablets in a Dispenser)** 1 Tablet (0 cal) is equivalent in sweetness to 1 teaspoon of sugar MRP: Rs. 450/-

to 1 teaspoon of sugar MRP: Rs. 55/-