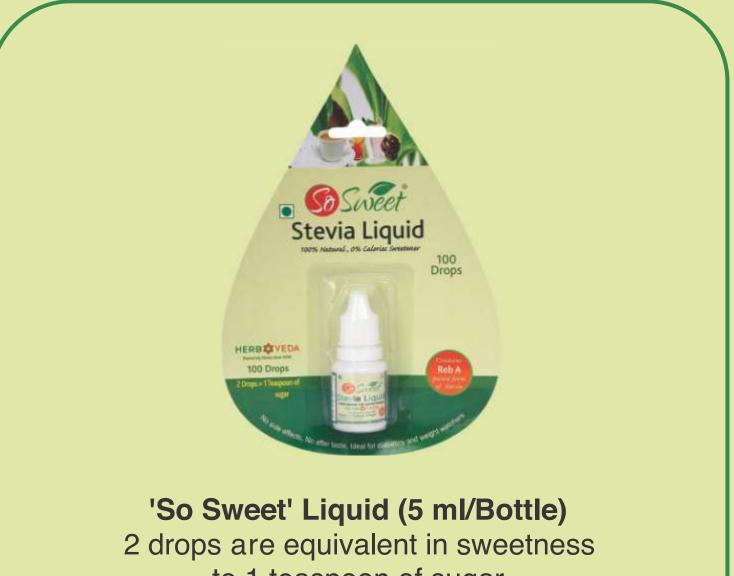

# to 1 teaspoon of sugar MRP: Rs. 120/-

**'So Sweet' Tablets (500 Tablets in a Dispenser)** 1 Tablet (0 cal) is equivalent in sweetness to 1 teaspoon of sugar MRP: Rs. 450/-

to 1 teaspoon of sugar MRP: Rs. 55/-