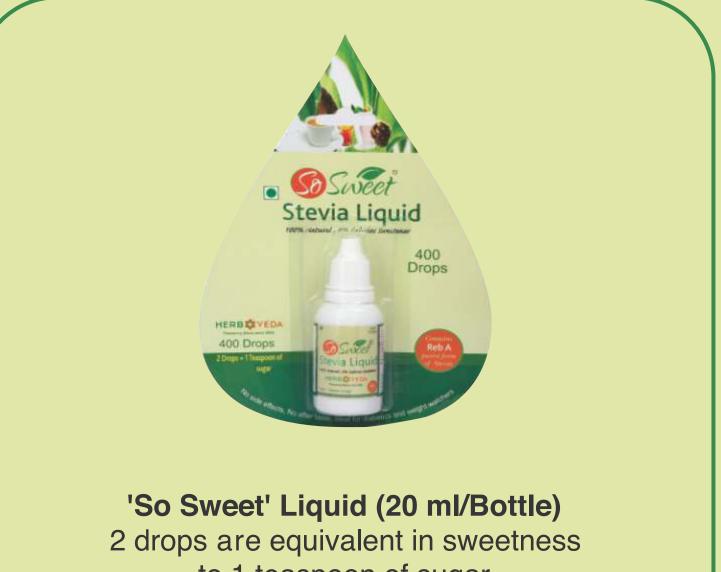

bout 'So Sweet'

It is the only 100% NATURAL, Zero Calorie sweetener available in the market.

So Sweet<sup>™</sup> is made using the purest extract of Stevia called Rebaudiana (Reb A) and is a HEALTHY way to sweeten foods & beverages. It is the best NATURAL alternative to sugar. You can reduce your daily calorie intake by 400 calories which is equivalent to 1 hour of strenuous workout in the gym. So Sweet<sup>™</sup> is heat stable, making it as versatile as sugar for everyday use. Add So Sweet<sup>™</sup> to your everyday diet and make a HEALTHY choice !







# to 1 teaspoon of sugar MRP: Rs. 120/-







**'So Sweet' Tablets (500 Tablets in a Dispenser)** 1 Tablet (0 cal) is equivalent in sweetness to 1 teaspoon of sugar MRP: Rs. 450/-







to 1 teaspoon of sugar MRP: Rs. 55/-







to 1 teaspoon of sugar MRP: Rs. 120/-





# 'So Sweet' Sachets (25 in a Box) 1 sachet (0 Cal) is equivalent in sweetness to 2 teaspoons of sugar MRP: Rs. 90/-







#### **'So Sweet' Sachets (50 in a Box)** 1 sachet (0 Cal) is equivalent in sweetness to 2 teaspoons of sugar MRP: Rs. 170/-







#### 'So Sweet' Stick Sachets (1gm / Sachet) 1 sachet (0 Cal) is equivalent in sweetness to 2 teaspoons of sugar MRP: Rs. 400/- (Pack of 200)







#### 'So Sweet' Leaf (25 g/Pack) Leaves are the most natural form of stevia, use it either for its medicinal properties or as a sweetener MRP: Rs. 65/-







**'So Sweet' Pure Stevia Extract (10 g/Bottle)** A pinch of pure extract is equivalent in sweetness to 1 teaspoon of sugar MRP: Rs. 150/-







'So Sweet' Pure Stevia Extract (25 g/Bottle) A