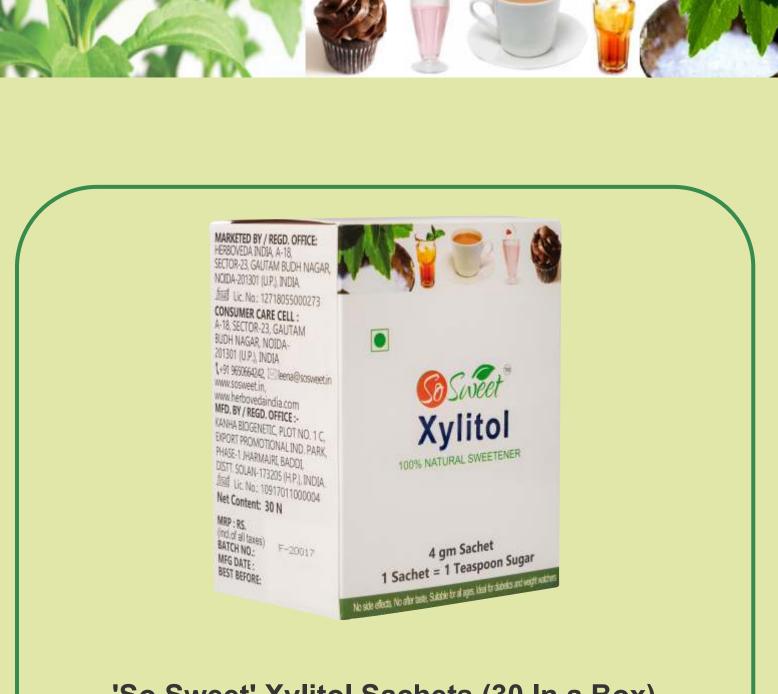

#### **'So Sweet' Erythritol (1 Kg/Pack)** Each spoon of Erythritol is equal to half teaspoon sugar in sweetness MRP: Rs. 900/-

'So Sweet' Xylitol Sachets (30 In a Box) Each sachet (4g) of Xylitol is equal to one teaspoon sugar in sweetness MRP: Rs. 240/-