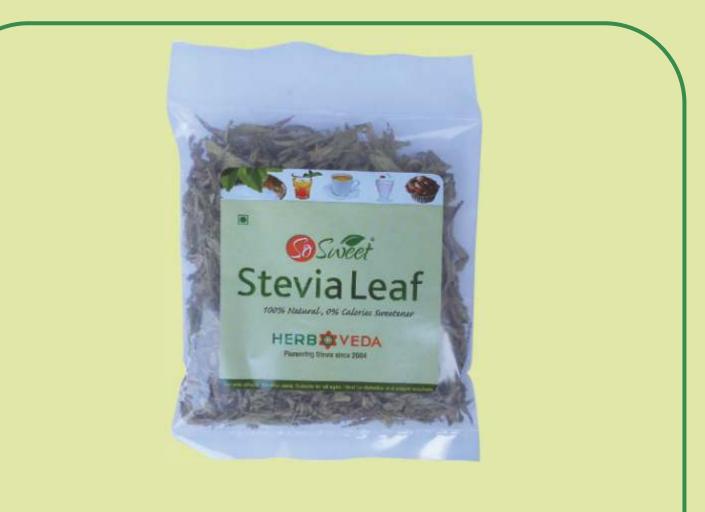

#### 'So Sweet' Leaf (25 g/Pack) Leaves are the most natural form of stevia, use it either for its medicinal properties or as a sweetener MRP: Rs. 65/-

**'So Sweet' Pure Stevia Extract (10 g/Bottle)** A pinch of pure extract is equivalent in sweetness to 1 teaspoon of sugar MRP: Rs. 150/-