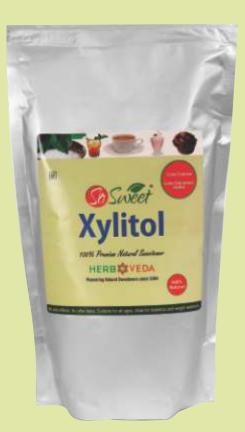

#### **'So Sweet' Xylitol (1 Kg/Pack)** Each spoon of Xylitol is equal to one teaspoon sugar in sweetness MRP: Rs. 1300/-