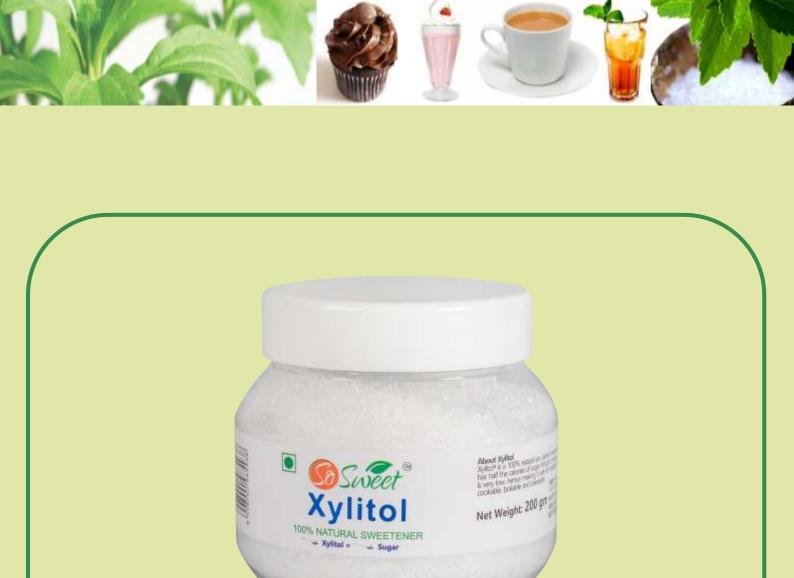

#### 'So Sweet' Xylitol (200g/Jar) Each spoon of Xylitol is equal to one teaspoon sugar in sweetness MRP: Rs. 300/-