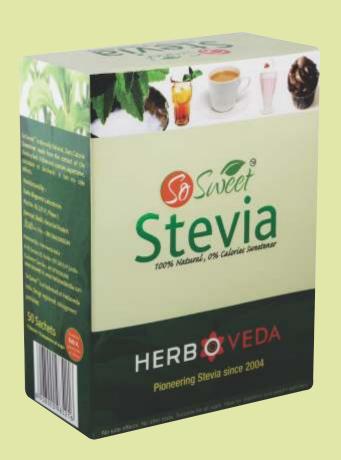

#### **'So Sweet' Sachets (50 in a Box)** 1 sachet (0 Cal) is equivalent in sweetness to 2 teaspoons of sugar MRP: Rs. 170/-