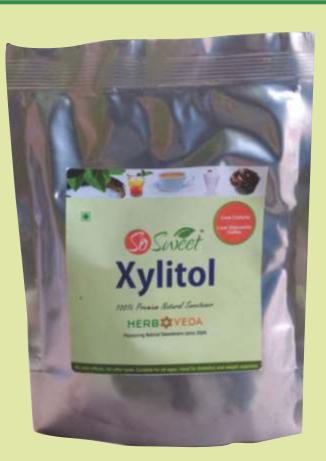

#### **'So Sweet' Xylitol (250 g/Pack)** Each spoon of Xylitol is equal to one teaspoon sugar in sweetness MRP: Rs. 350/-